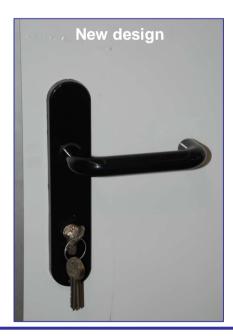

#### **Main innovations:**

- Door wing:
  - Totally wood free;
  - New ABS tank closing;
  - New design of the striking plate & lock:
- Frame:
  - Totally wood free;
  - Three different adjustable counterframe for mounting on panels of 60 mm (58÷70 mm), 80 mm (78÷90 mm) è 100 mm (98÷108 mm);
  - New fixing mode of frame-counter frame; no visible screws, excellent esthetic result.

# SERVICE DOOR Door wing

- Wood free, thanks to the new ABS tank closing;
- New design of the striking plate & lock;

MTH - Industrial refrigeration doors & Refrigeration systems

www.mth.it