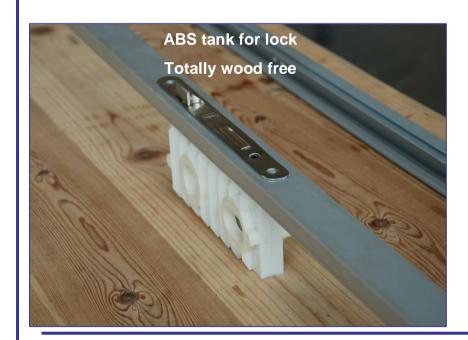

#### **Main innovations:**

- Door wing:
  - Totally wood free;
  - New ABS tank closing;
  - New design of the striking plate & lock:
- Frame:
  - Totally wood free;
  - Three different adjustable counterframe for mounting on panels of 60 mm (58÷70 mm), 80 mm (78÷90 mm) è 100 mm (98÷108 mm);
  - New fixing mode of frame-counter frame; no visible screws, excellent esthetic result.

# SERVICE DOOR Door wing

- Wood free, thanks to the new ABS tank closing;
- New design of the striking plate & lock;

MTH - Industrial refrigeration doors & Refrigeration systems

www.mth.it