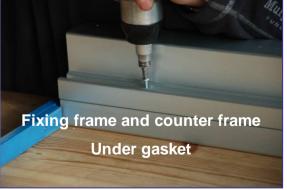

#### **Main innovations:**

- Door wing:
  - Totally wood free;
  - New ABS tank closing;
  - New design of the striking plate & lock:
- Frame:
  - Totally wood free;
  - Three different adjustable counterframe for mounting on panels of 60 mm (58÷70 mm), 80 mm (78÷90 mm) è 100 mm (98÷108 mm);
  - New fixing mode of frame-counter frame; no visible screws, excellent esthetic result.

#### Frame

Excellent esthetic result, thanks to the new fixing mode between frame and counter frame.

This ensures no screws or caps having.

MTH - Industrial refrigeration doors & Refrigeration systems

www.mth.it