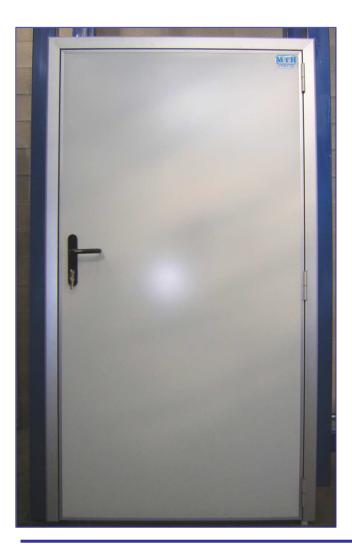

### SERVICE DOOR

#### **Main innovations:**

- Door wing:
  - Totally wood free;
  - New ABS tank closing;
  - New design of the striking plate & lock:
- Frame:
  - Totally wood free;
  - Three different adjustable counterframe for mounting on panels of 60 mm (58÷70 mm), 80 mm (78÷90 mm) è 100 mm (98÷108 mm);
  - New fixing mode of frame-counter frame; no visible screws, excellent esthetic result.